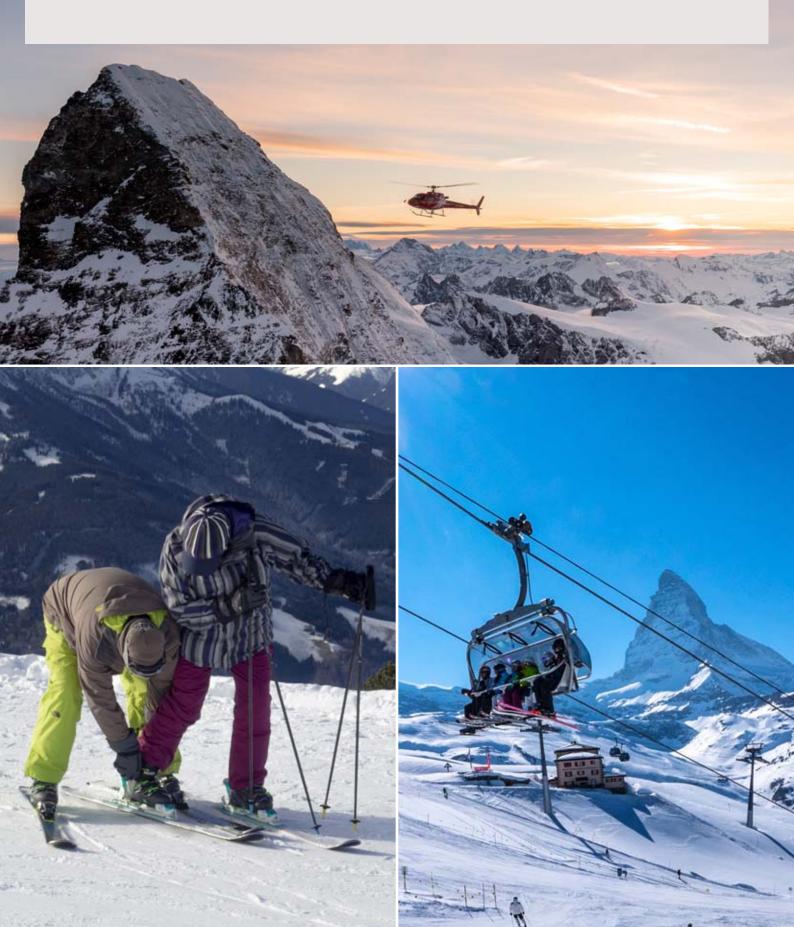

# 采尔马特 - 马特宏峰

冬季的归属

一直以来,采尔马特被誉为阿尔卑斯山最佳滑雪胜地之一, 以最棒的滑雪体验而闻名全球。

当提及冰雪和阳光时,世界上很少有其他地方能与采尔马特匹敌。

•欧洲海拔最高的滑雪场 - 海拔3883米, 全年365天都能滑雪

•欧洲最长的滑雪道-从马特宏峰冰川天堂到采尔马特小镇,总长度为25公里

- 阿尔卑斯山区中美食餐厅密度最高的区域
- 阳光明媚的地区 一年中300天都是阳光灿烂
- 跨境滑雪体验 360公里滑雪道跨越瑞士和意大利
- •欧洲最高的缆车站 标高3,883米, 三个国家的美景尽收眼底
  - •欧洲最高的室外铁路-从海拔1,484米爬升至海拔3,089米

### 享受冬季

在采尔马特体验冬天的魔力

滑雪

- 单板滑雪
- 冬季远足
- 滑雪游览
- 雪鞋行走
- 滑翔伞
- 直升机滑雪
- 围绕马特宏峰和周边4000米群峰环绕式直升机游览

雪橇

• 滑冰、冰球和冰壶

• 美食之旅

• 数不尽的文化和音乐节庆活动