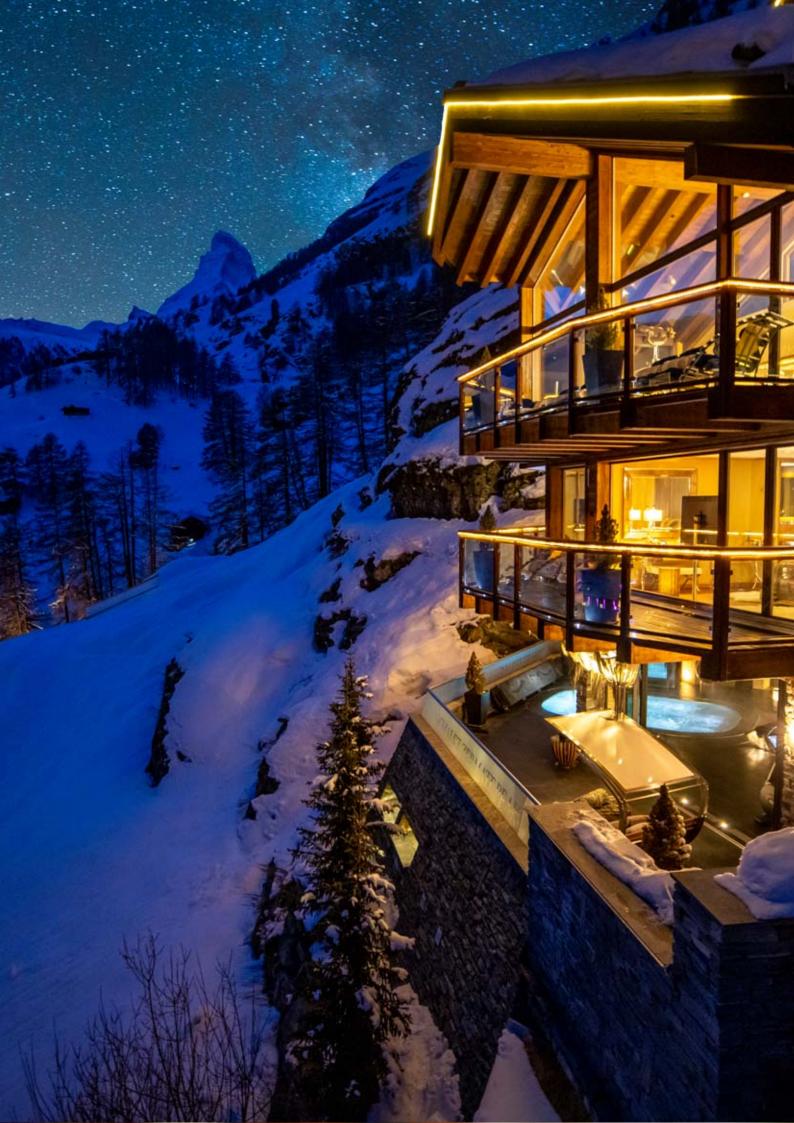

### 探索采尔马特顶奢别墅

瑞士阿尔卑斯山的顶级住宿体验

采尔马特顶奢别墅 正对着马特宏峰的壮丽美景、俯瞰着迷人的采尔马特小镇,这是一处向建筑设计美学和极致奢华致敬之作。

采尔马特顶奢别墅 共有六层、各处功能区域宽敞分布; 别墅共有五间豪华双人卧室套房,囊括全景落地窗、屋顶星空纵览室、 室内及室外水疗浴池。

> 宽敞的开放式起居空间与超大露台相连, 将采尔马特最令人艳羡的壮美画面借景入室。

健康中心设有私人健身房、全套水疗中心以及专业的私人按摩治疗师, 确保您享受到极致的放松体验。

# 体验壮丽景色

享受采尔马特的美景

无论白天还是黑夜,都可以在高耸的马特宏峰和群峰环绕间沉浸其中, 抬头仰望是山巅云间的绝美天空景象,低头俯瞰是迷人的采尔马特小镇。

在宽敞的玻璃屋顶起居室里,可以去露台或者休息区放松身心, 在艺术画廊套房的星空下小憩。

从地面延伸至天花板的全景落地窗 为您捕捉采尔马特无与伦比的景致和绚烂变幻的四季色彩。