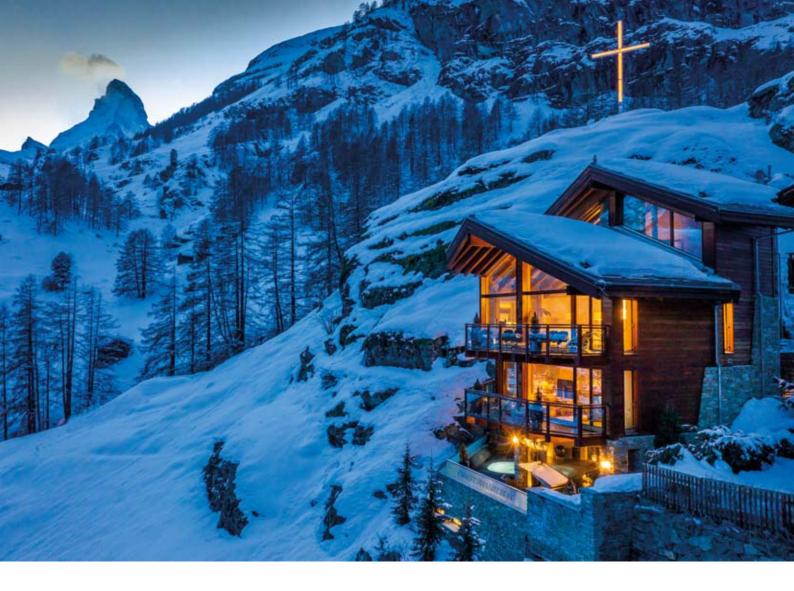

## 采尔马特

非凡与美妙并行

采尔马特坐落在阿尔卑斯山的核心区域, 由38座海拔超过4000米的雄伟山峰绵延环绕, 其中最高峰是瑞士引以为傲的象征"欧洲山王"马特宏峰。

位于海拔1620米的采尔马特是一座无燃油汽车污染的环保之城, 全年每个季节都适合前往,是世界一流的度假胜地。

> 绕过马特山谷奔流的瀑布和陡峭绝美的峡谷之后, 即可抵达采尔马特,感受这里的美妙体验。

### 探索采尔马特顶奢别墅

瑞士阿尔卑斯山的顶级住宿体验

采尔马特顶奢别墅 正对着马特宏峰的壮丽美景、俯瞰着迷人的采尔马特小镇,这是一处向建筑设计美学和极致奢华致敬之作。

采尔马特顶奢别墅 共有六层、各处功能区域宽敞分布; 别墅共有五间豪华双人卧室套房,囊括全景落地窗、屋顶星空纵览室、 室内及室外水疗浴池。

> 宽敞的开放式起居空间与超大露台相连, 将采尔马特最令人艳羡的壮美画面借景入室。

健康中心设有私人健身房、全套水疗中心以及专业的私人按摩治疗师, 确保您享受到极致的放松体验。

# 体验壮丽景色

享受采尔马特的美景

无论白天还是黑夜,都可以在高耸的马特宏峰和群峰环绕间沉浸其中, 抬头仰望是山巅云间的绝美天空景象,低头俯瞰是迷人的采尔马特小镇。

在宽敞的玻璃屋顶起居室里,可以去露台或者休息区放松身心, 在艺术画廊套房的星空下小憩。

从地面延伸至天花板的全景落地窗 为您捕捉采尔马特无与伦比的景致和绚烂变幻的四季色彩。