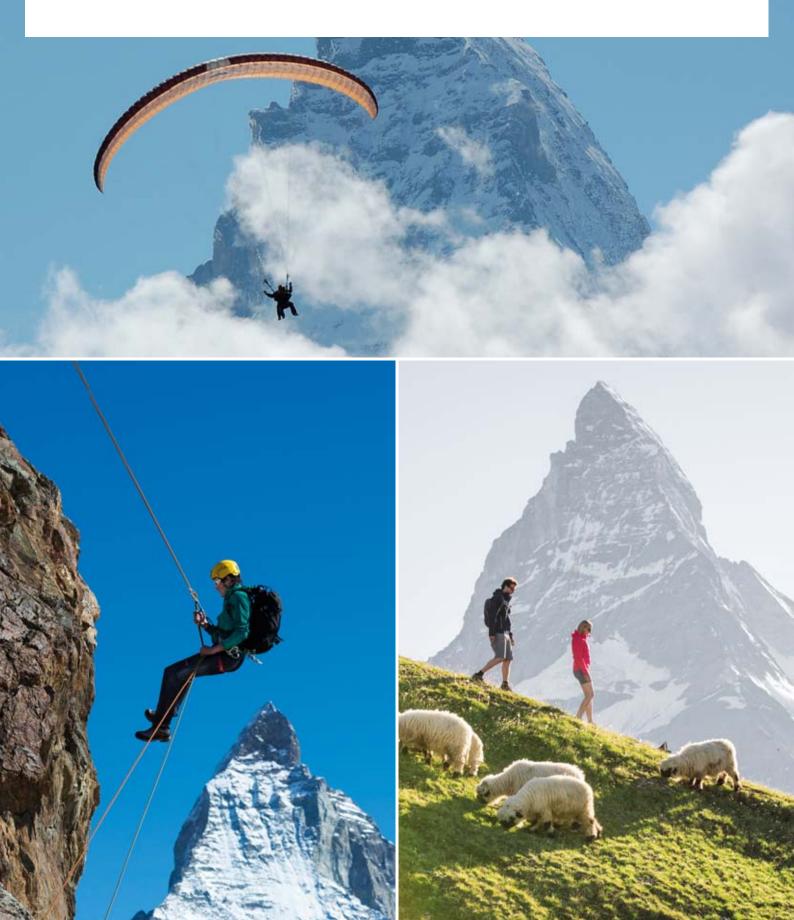

### 采尔马特的夏季

感受夏季魅力

采尔马特的夏天风景如画,去门前脚下的山谷峰峦间尽情探索吧。

夏季,在马特宏峰的注视下,去冰川滑雪是非同凡响的绝妙体验。

沿着带有400公里步道标记的徒步小径体验一次无与伦比的瑞士远足, 无论是健身徒步人士还是喜欢冒险的徒步者 都能找到适合的路线享受远足的乐趣。

在世界一流的高海拔山地探险

#### 享受夏季

•夏季滑雪和单板滑雪-1000米垂直海拔、 7部缆车、21公里长的完备滑雪道

•夏季远足-路标标记、维护和标绘全覆盖的400公里徒步道

• 山地自行车和电动自行车道,包括该地区的电子充电站网络

• 登山运动

• 在高山湖泊中游泳

- 森林树顶游乐园
- 下坡越野摩托车、脚踏自行车和山地车

• 滑翔伞

- 飞钓
- 在马特宏峰高尔夫俱乐部打高尔夫球

滑水

- 网球
- 参观冰川天堂和戈尔纳峡谷

• 直升机游览

- 在山间小屋过夜
  - 拜访黑鼻羊
    - 美食之旅

•数不尽的文化和音乐节庆活动