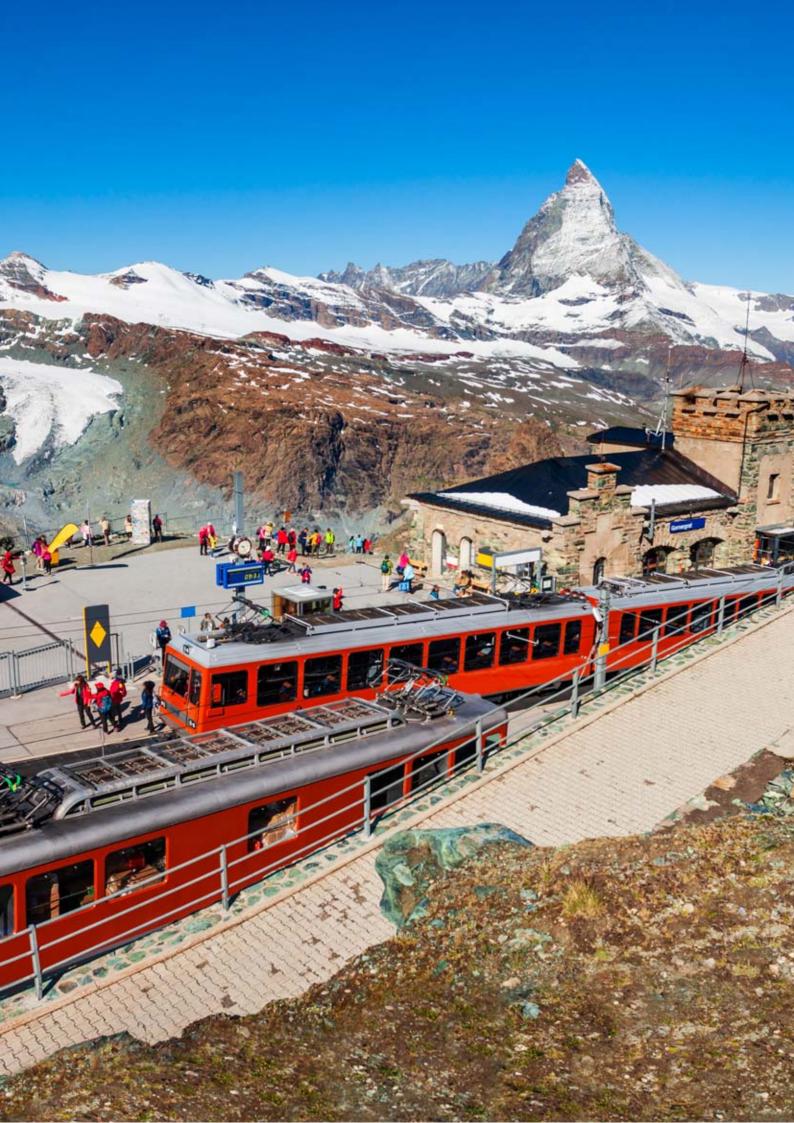

# 采尔马特 - 马特宏峰

冬季的归属

一直以来,采尔马特被誉为阿尔卑斯山最佳滑雪胜地之一, 以最棒的滑雪体验而闻名全球。

当提及冰雪和阳光时,世界上很少有其他地方能与采尔马特匹敌。

•欧洲海拔最高的滑雪场 - 海拔3883米, 全年365天都能滑雪

•欧洲最长的滑雪道-从马特宏峰冰川天堂到采尔马特小镇,总长度为25公里

- 阿尔卑斯山区中美食餐厅密度最高的区域
- 阳光明媚的地区 一年中300天都是阳光灿烂
- 跨境滑雪体验 360公里滑雪道跨越瑞士和意大利
- •欧洲最高的缆车站 标高3,883米, 三个国家的美景尽收眼底
  - •欧洲最高的室外铁路-从海拔1,484米爬升至海拔3,089米