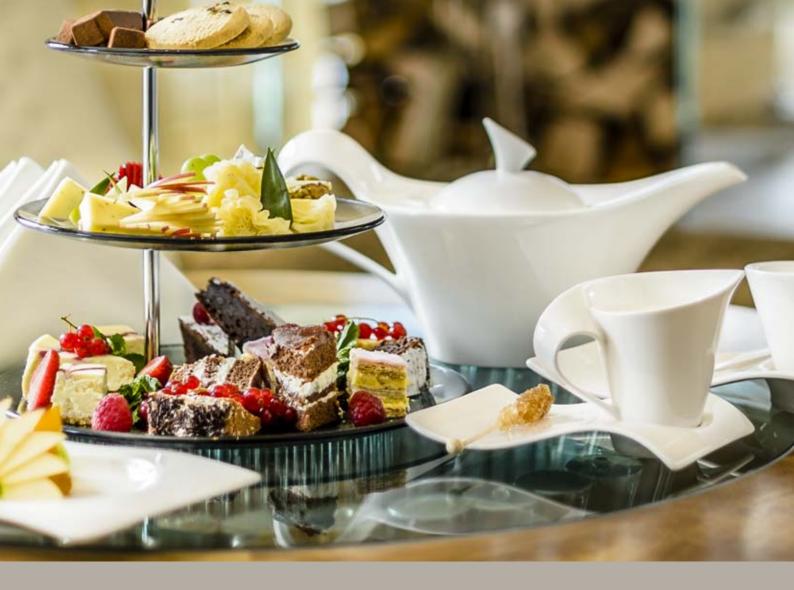

# 下午茶 纵情舌尖体验

在山上度过漫长的一天后,最适合在壁炉旁小憩, 在您指定的任何时间为您送上热茶、咖啡、 热糕点和水果, 纵情舌尖美食,帮助您恢复活力。

再倒上一杯您最爱的香槟,享受真正的午后时光!