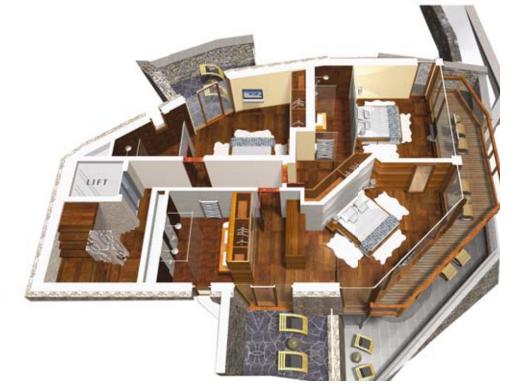

#### 卧室套房

尽享极致睡眠体验

别墅拥有五间设计独特的卧室套房,每一间都设有全景落地窗、 豪华双人卧床、套房、活动休息区和衣帽间,同时,每一间套房都享有无敌景观。

> 所有套房都配备了数字环绕音响及蓝牙连接的高清电影电视。 照明、窗帘及视听都可以通过远程轻松控制。

套房内浴室提供ESPA®美容及护肤产品,并备有名牌毛绒浴袍和浴巾。

每个房间都配备吹风机和直发器,淋浴房采用花洒喷淋系统, 可针对局部喷水唤醒肌体。

大师经典套房配有一个巨型私密水疗浴缸,设有化妆间和步入式衣柜。 卧躺在床上就能够欣赏到马特宏峰的壮丽景色。