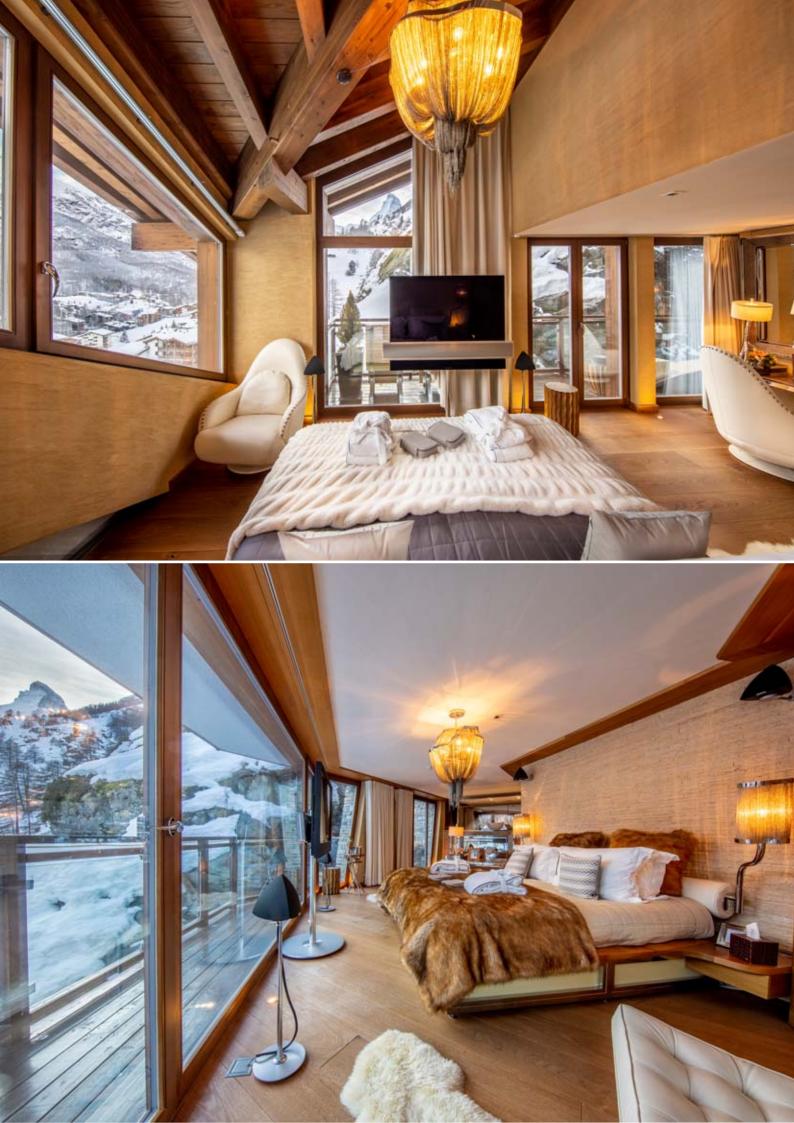

#### 卧室套房

尽享极致睡眠体验

别墅拥有五间设计独特的卧室套房,每一间都设有全景落地窗、 豪华双人卧床、套房、活动休息区和衣帽间,同时,每一间套房都享有无敌景观。

> 所有套房都配备了数字环绕音响及蓝牙连接的高清电影电视。 照明、窗帘及视听都可以通过远程轻松控制。

套房内浴室提供ESPA®美容及护肤产品,并备有名牌毛绒浴袍和浴巾。

每个房间都配备吹风机和直发器,淋浴房采用花洒喷淋系统, 可针对局部喷水唤醒肌体。

大师经典套房配有一个巨型私密水疗浴缸,设有化妆间和步入式衣柜。 卧躺在床上就能够欣赏到马特宏峰的壮丽景色。