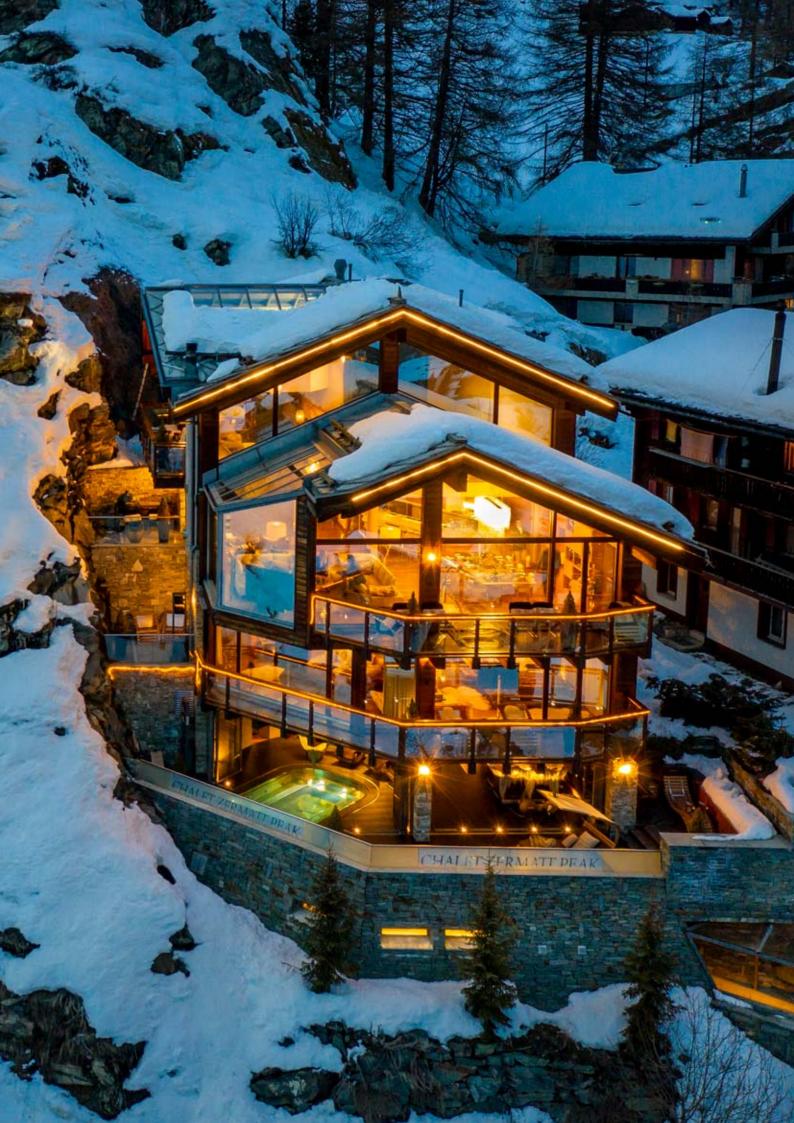

# 体验壮丽景色

享受采尔马特的美景

无论白天还是黑夜,都可以在高耸的马特宏峰和群峰环绕间沉浸其中, 抬头仰望是山巅云间的绝美天空景象,低头俯瞰是迷人的采尔马特小镇。

在宽敞的玻璃屋顶起居室里,可以去露台或者休息区放松身心, 在艺术画廊套房的星空下小憩。

从地面延伸至天花板的全景落地窗 为您捕捉采尔马特无与伦比的景致和绚烂变幻的四季色彩。

# 宽敞的开放式起居空间

尽享极致休憩体验

开放式起居空间以现代风格设计,拥有全景落地窗、玻璃屋顶、宽大舒适的沙发环绕、 开放式壁炉,山间乡村和马特宏峰的美景一览无余。

我们的特色订制家具与精心甄选的艺术品收藏完美提升了整体空间。

图书馆备有更多的炉边座位,适合在山上度过漫长的一天之后来这里放松身心。

朝南的大露台全年都沐浴在阳光中,同时享有采尔马特最绚烂的风景之一。

站在高处、目力所及处即是迷人的采尔马特小镇、 三处风格各异的滑雪区以及马特宏峰瞬息万变的壮美景象。