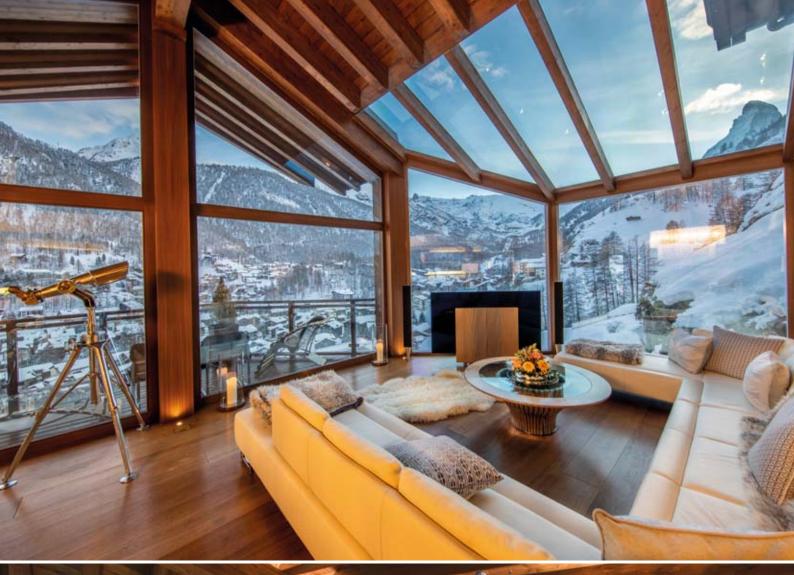

# 体验壮丽景色

享受采尔马特的美景

无论白天还是黑夜,都可以在高耸的马特宏峰和群峰环绕间沉浸其中, 抬头仰望是山巅云间的绝美天空景象,低头俯瞰是迷人的采尔马特小镇。

在宽敞的玻璃屋顶起居室里,可以去露台或者休息区放松身心, 在艺术画廊套房的星空下小憩。

从地面延伸至天花板的全景落地窗 为您捕捉采尔马特无与伦比的景致和绚烂变幻的四季色彩。

# 宽敞的开放式起居空间

尽享极致休憩体验

开放式起居空间以现代风格设计,拥有全景落地窗、玻璃屋顶、宽大舒适的沙发环绕、 开放式壁炉,山间乡村和马特宏峰的美景一览无余。

我们的特色订制家具与精心甄选的艺术品收藏完美提升了整体空间。

图书馆备有更多的炉边座位,适合在山上度过漫长的一天之后来这里放松身心。

朝南的大露台全年都沐浴在阳光中,同时享有采尔马特最绚烂的风景之一。

站在高处、目力所及处即是迷人的采尔马特小镇、 三处风格各异的滑雪区以及马特宏峰瞬息万变的壮美景象。