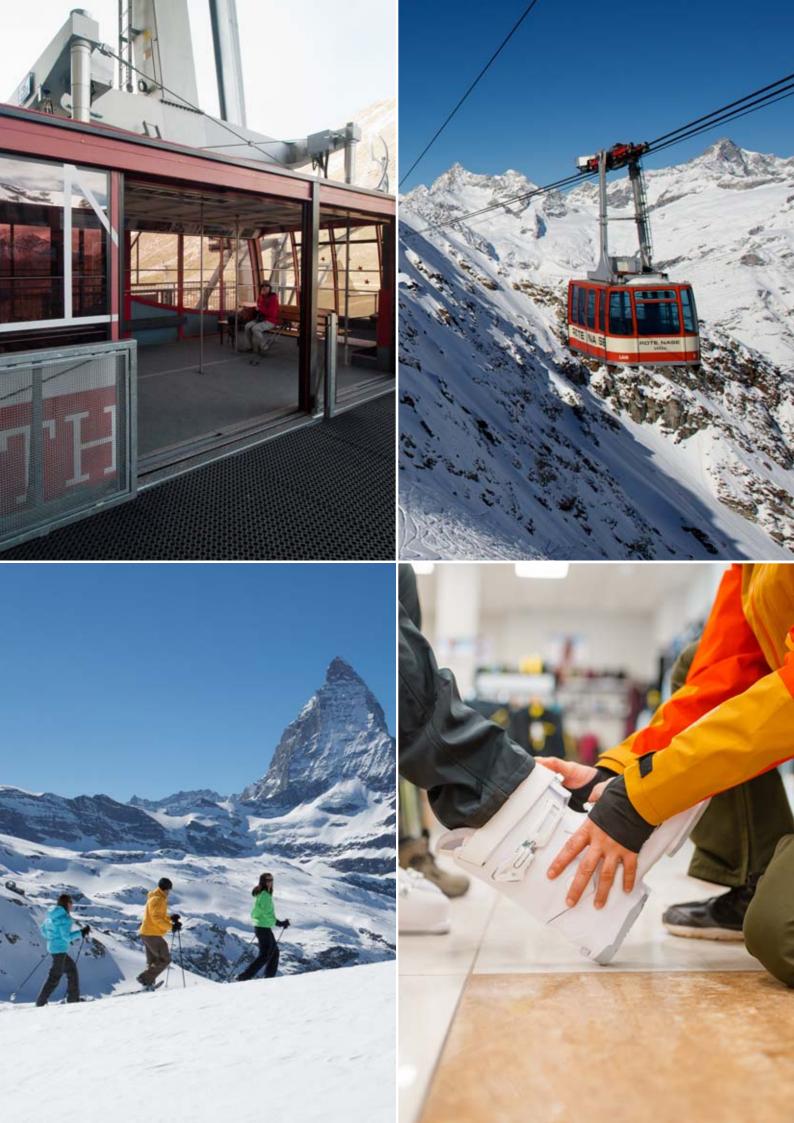

# 采尔马特 - 马特宏峰

冬季的归属

一直以来,采尔马特被誉为阿尔卑斯山最佳滑雪胜地之一, 以最棒的滑雪体验而闻名全球。

当提及冰雪和阳光时,世界上很少有其他地方能与采尔马特匹敌。

•欧洲海拔最高的滑雪场 - 海拔3883米, 全年365天都能滑雪

•欧洲最长的滑雪道-从马特宏峰冰川天堂到采尔马特小镇,总长度为25公里

- 阿尔卑斯山区中美食餐厅密度最高的区域
- 阳光明媚的地区 一年中300天都是阳光灿烂
- 跨境滑雪体验 360公里滑雪道跨越瑞士和意大利
- •欧洲最高的缆车站 标高3,883米, 三个国家的美景尽收眼底
  - •欧洲最高的室外铁路-从海拔1,484米爬升至海拔3,089米

• 在千年冰川中滑雪

- •世界上最大的黑鼻羊羊群适合亲子
  - 先进的升降基础设施
- •世界著名的采尔马特空中直升机公司的所在地
  - 欧洲最高的雪橇滑道
- •世界上最高的冰川天堂、冰晶、冰雕和滑冰天堂
  - 杜富尔峰:瑞士最高山峰
  - 马特宏峰: 全球被拍摄次数最多的山峰

### 享受冬季

在采尔马特体验冬天的魔力

滑雪

- 单板滑雪
- 冬季远足
- 滑雪游览
- 雪鞋行走
- 滑翔伞
- 直升机滑雪
- 围绕马特宏峰和周边4000米群峰环绕式直升机游览

雪橇

• 滑冰、冰球和冰壶

• 美食之旅

• 数不尽的文化和音乐节庆活动