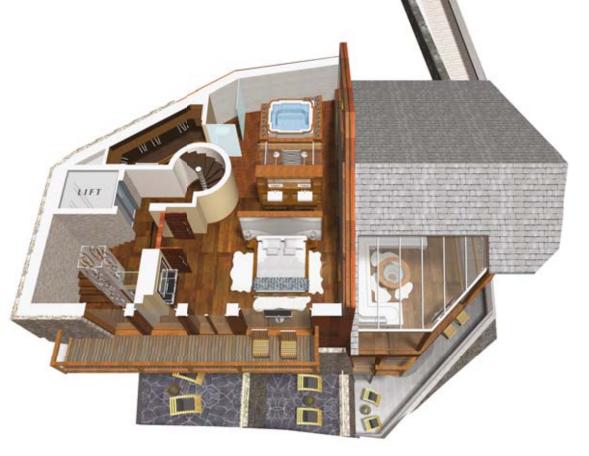

大师经典套房配有一个巨型私密水疗浴缸,设有化妆间和步入式衣柜。 卧躺在床上就能够欣赏到马特宏峰的壮丽景色。

### 美容中心

享受极致护理体验

美容中心与享誉全球的ESPA®水疗疗法专家合作, 您可以在我们的多款招牌护理或幸福满满的芳香按摩中任选一款, 开启您的专属护理体验。

无需离开别墅、在完全私密的情况下, 您就可以充分利用时间尽享个人健康护理。

我们的ESPA®治疗师全天候待命,帮助您选择最理想的护理方案。