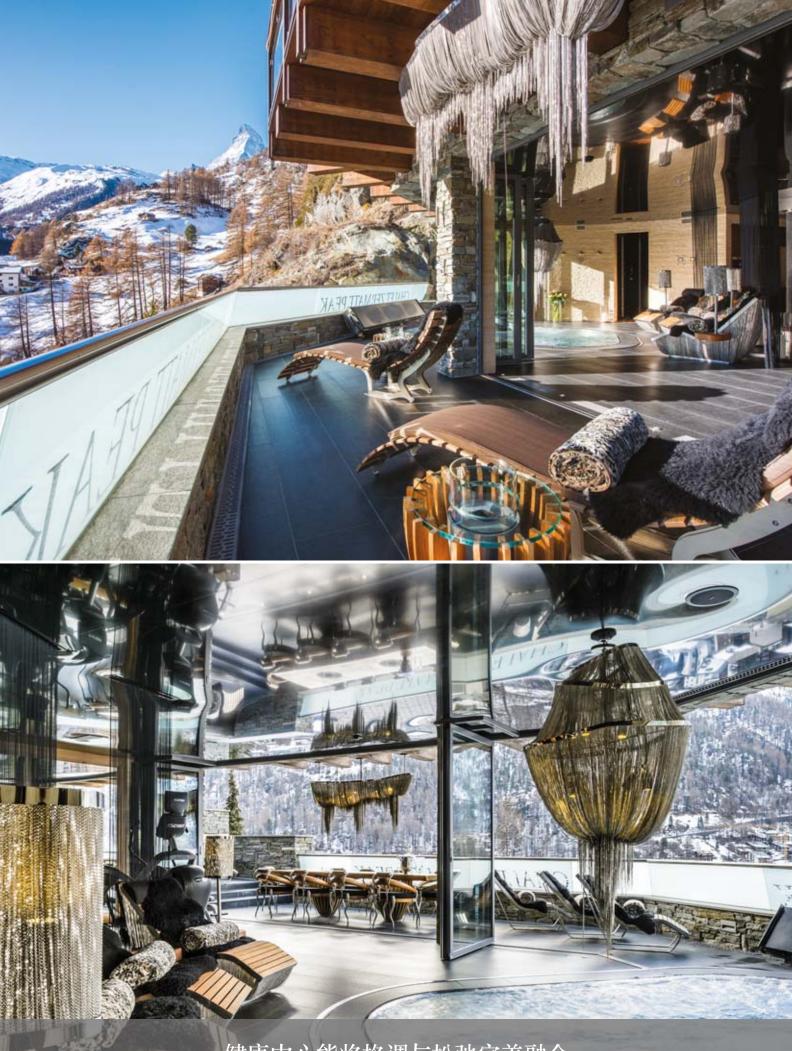

# 健康中心

健康中心能将格调与松弛完美融合,重塑您的内在平衡与内心的平静。

您可以享受干蒸芬兰浴、湿蒸瑞典桑拿浴或选择土耳其浴享受生物蒸汽桑拿, 另有室内/室外泡泡浴和喷涌池水疗浴缸可供选择,放松身心。

健身区配备先进的TechnoGym®设备,具有集成电视和蓝牙连接功能。 在强力淋浴中结束锻炼,让肌体迅速恢复活力。

健康中心能将格调与松弛完美融合, 重塑您的内在平衡与内心的平静。

### 美容中心

享受极致护理体验

美容中心与享誉全球的ESPA®水疗疗法专家合作, 您可以在我们的多款招牌护理或幸福满满的芳香按摩中任选一款, 开启您的专属护理体验。

无需离开别墅、在完全私密的情况下, 您就可以充分利用时间尽享个人健康护理。

我们的ESPA®治疗师全天候待命,帮助您选择最理想的护理方案。