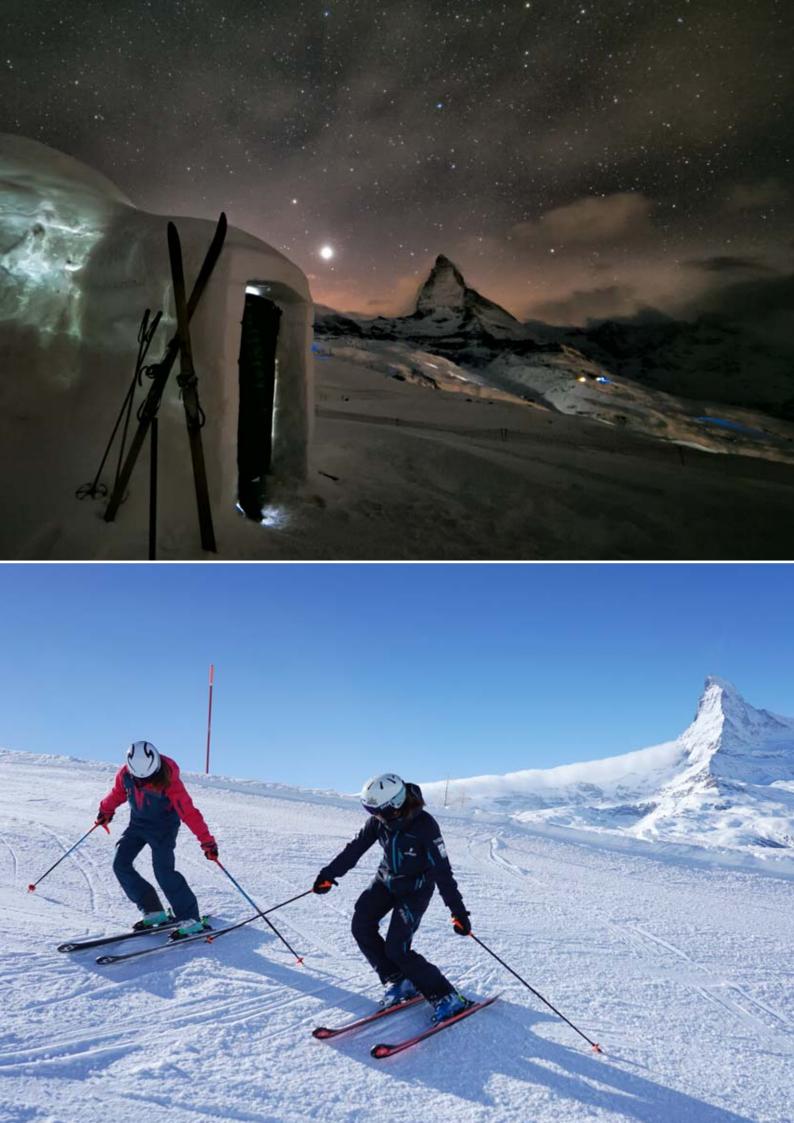

# 采尔马特 - 马特宏峰

冬季的归属

一直以来,采尔马特被誉为阿尔卑斯山最佳滑雪胜地之一, 以最棒的滑雪体验而闻名全球。

当提及冰雪和阳光时,世界上很少有其他地方能与采尔马特匹敌。

•欧洲海拔最高的滑雪场 - 海拔3883米, 全年365天都能滑雪

•欧洲最长的滑雪道-从马特宏峰冰川天堂到采尔马特小镇,总长度为25公里

- 阿尔卑斯山区中美食餐厅密度最高的区域
- 阳光明媚的地区 一年中300天都是阳光灿烂
- 跨境滑雪体验 360公里滑雪道跨越瑞士和意大利
- •欧洲最高的缆车站 标高3,883米, 三个国家的美景尽收眼底
  - •欧洲最高的室外铁路-从海拔1,484米爬升至海拔3,089米

### 享受冬季

在采尔马特体验冬天的魔力

滑雪

- 单板滑雪
- 冬季远足
- 滑雪游览
- 雪鞋行走
- 滑翔伞
- 直升机滑雪
- 围绕马特宏峰和周边4000米群峰环绕式直升机游览

雪橇

• 滑冰、冰球和冰壶

• 美食之旅

• 数不尽的文化和音乐节庆活动