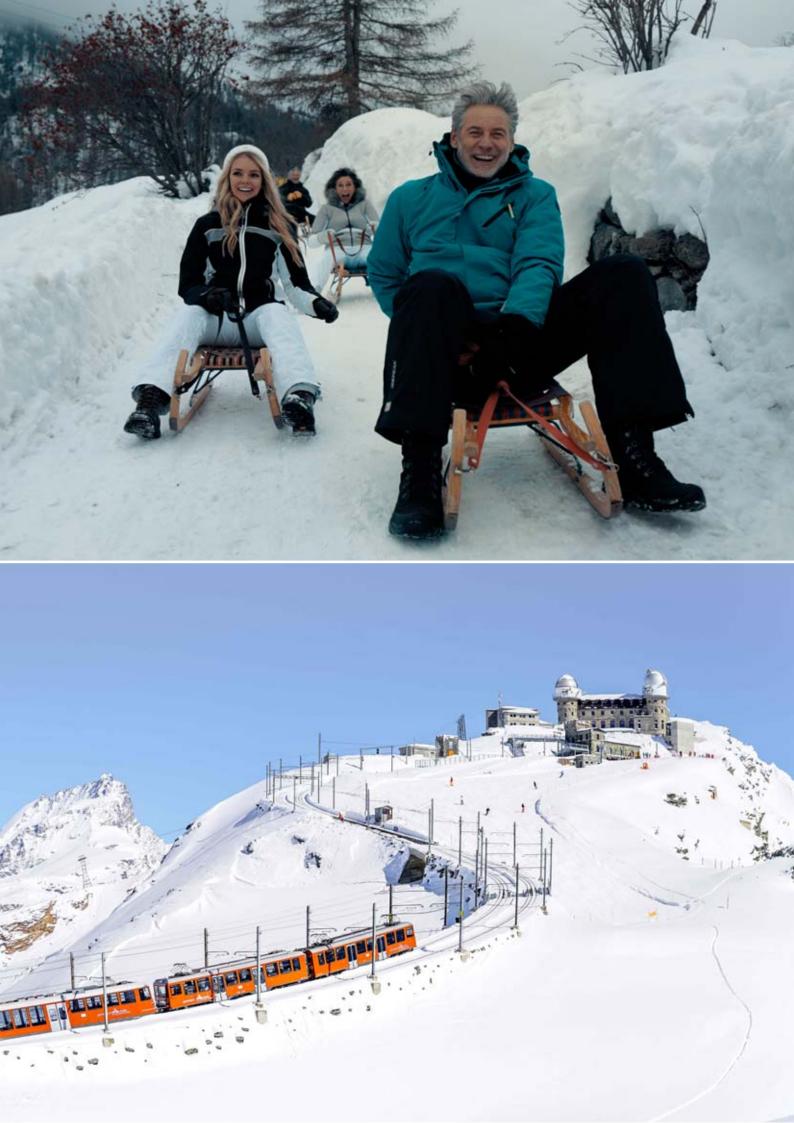

# 采尔马特 - 马特宏峰

冬季的归属

一直以来,采尔马特被誉为阿尔卑斯山最佳滑雪胜地之一, 以最棒的滑雪体验而闻名全球。

当提及冰雪和阳光时,世界上很少有其他地方能与采尔马特匹敌。

•欧洲海拔最高的滑雪场 - 海拔3883米, 全年365天都能滑雪

•欧洲最长的滑雪道-从马特宏峰冰川天堂到采尔马特小镇,总长度为25公里

- 阿尔卑斯山区中美食餐厅密度最高的区域
- 阳光明媚的地区 一年中300天都是阳光灿烂
- 跨境滑雪体验 360公里滑雪道跨越瑞士和意大利
- •欧洲最高的缆车站 标高3,883米, 三个国家的美景尽收眼底
  - •欧洲最高的室外铁路-从海拔1,484米爬升至海拔3,089米

• 在千年冰川中滑雪

- •世界上最大的黑鼻羊羊群适合亲子
  - 先进的升降基础设施
- •世界著名的采尔马特空中直升机公司的所在地
  - 欧洲最高的雪橇滑道
- •世界上最高的冰川天堂、冰晶、冰雕和滑冰天堂
  - 杜富尔峰:瑞士最高山峰
  - 马特宏峰: 全球被拍摄次数最多的山峰

### 享受冬季

在采尔马特体验冬天的魔力

滑雪

- 单板滑雪
- 冬季远足
- 滑雪游览
- 雪鞋行走
- 滑翔伞
- 直升机滑雪
- 围绕马特宏峰和周边4000米群峰环绕式直升机游览

雪橇

• 滑冰、冰球和冰壶

• 美食之旅

• 数不尽的文化和音乐节庆活动