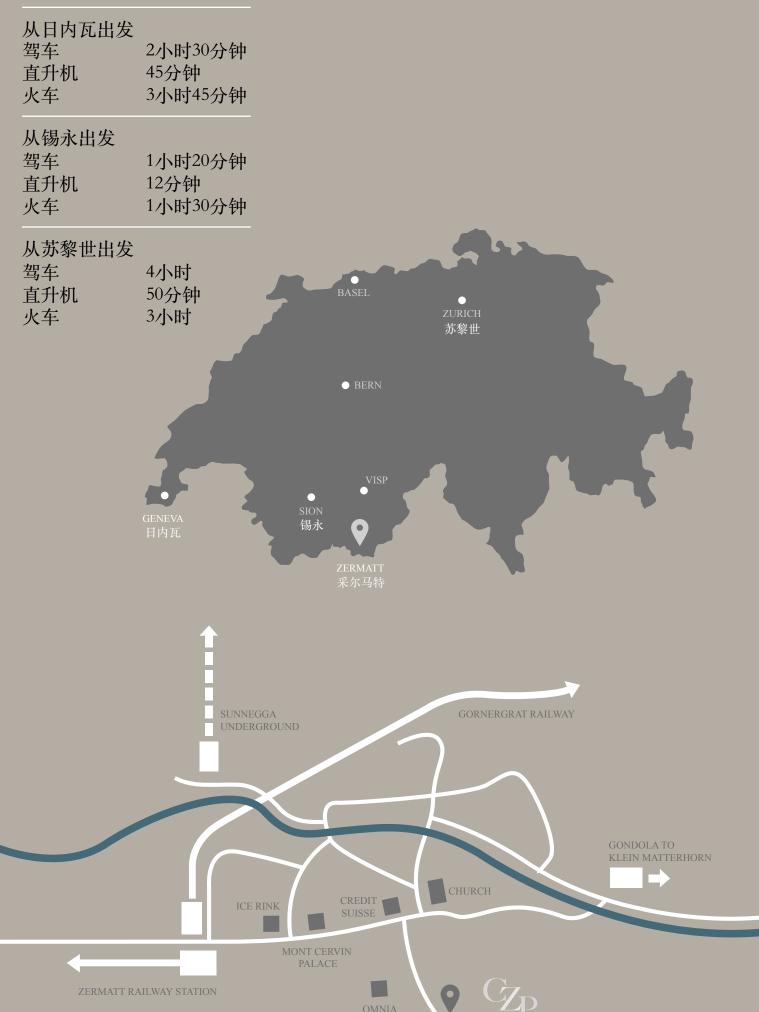

### 探索采尔马特顶奢别墅

瑞士阿尔卑斯山的顶级住宿体验

采尔马特顶奢别墅 正对着马特宏峰的壮丽美景、俯瞰着迷人的采尔马特小镇,这是一处向建筑设计美学和极致奢华致敬之作。

采尔马特顶奢别墅 共有六层、各处功能区域宽敞分布; 别墅共有五间豪华双人卧室套房,囊括全景落地窗、屋顶星空纵览室、 室内及室外水疗浴池。

> 宽敞的开放式起居空间与超大露台相连, 将采尔马特最令人艳羡的壮美画面借景入室。

健康中心设有私人健身房、全套水疗中心以及专业的私人按摩治疗师, 确保您享受到极致的放松体验。