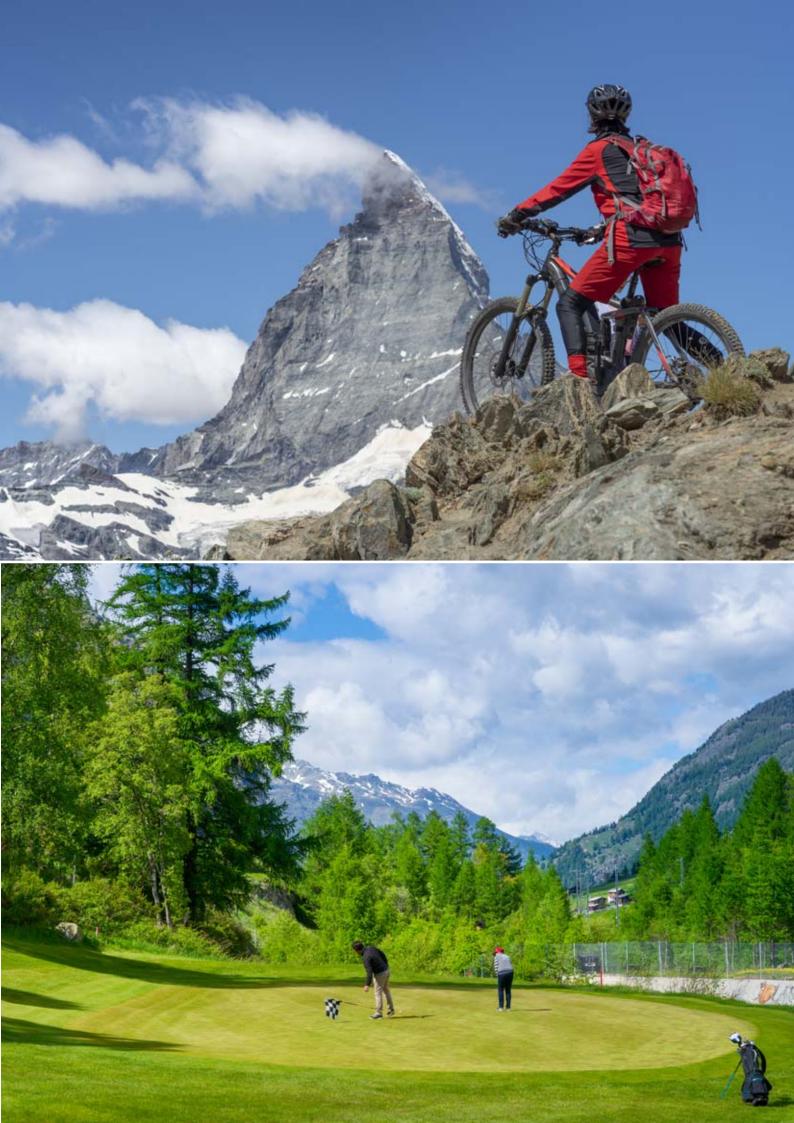

### 采尔马特的夏季

感受夏季魅力

采尔马特的夏天风景如画,去门前脚下的山谷峰峦间尽情探索吧。

夏季,在马特宏峰的注视下,去冰川滑雪是非同凡响的绝妙体验。

沿着带有400公里步道标记的徒步小径体验一次无与伦比的瑞士远足, 无论是健身徒步人士还是喜欢冒险的徒步者 都能找到适合的路线享受远足的乐趣。

在世界一流的高海拔山地探险

#### 享受夏季

•夏季滑雪和单板滑雪-1000米垂直海拔、 7部缆车、21公里长的完备滑雪道

•夏季远足-路标标记、维护和标绘全覆盖的400公里徒步道

• 山地自行车和电动自行车道,包括该地区的电子充电站网络

• 登山运动

• 在高山湖泊中游泳

- 森林树顶游乐园
- 下坡越野摩托车、脚踏自行车和山地车

• 滑翔伞

- 飞钓
- 在马特宏峰高尔夫俱乐部打高尔夫球

滑水

- 网球
- 参观冰川天堂和戈尔纳峡谷

• 直升机游览

- 在山间小屋过夜
  - 拜访黑鼻羊
    - 美食之旅

•数不尽的文化和音乐节庆活动