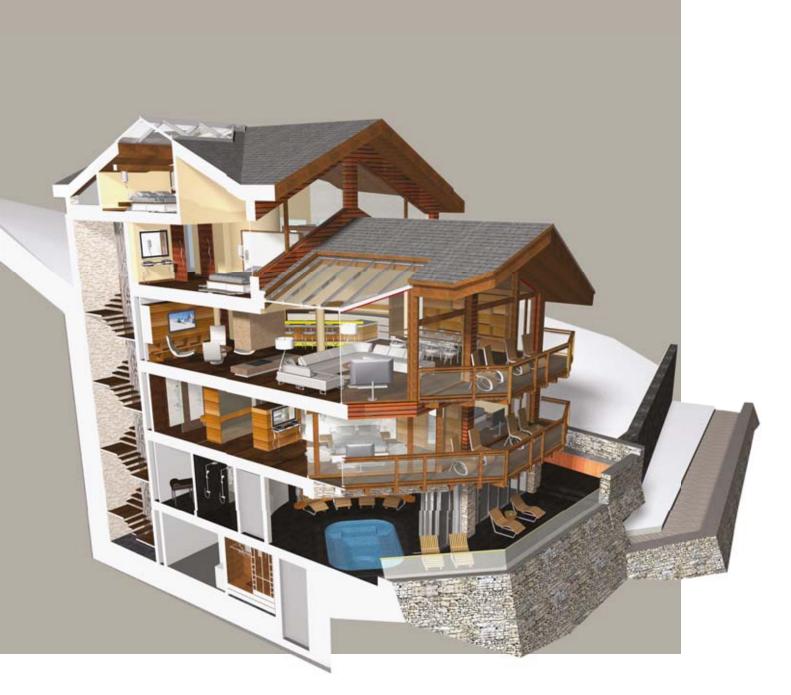

### 探索采尔马特顶奢别墅

瑞士阿尔卑斯山的顶级住宿体验

采尔马特顶奢别墅 正对着马特宏峰的壮丽美景、俯瞰着迷人的采尔马特小镇,这是一处向建筑设计美学和极致奢华致敬之作。

采尔马特顶奢别墅 共有六层、各处功能区域宽敞分布; 别墅共有五间豪华双人卧室套房,囊括全景落地窗、屋顶星空纵览室、 室内及室外水疗浴池。

> 宽敞的开放式起居空间与超大露台相连, 将采尔马特最令人艳羡的壮美画面借景入室。

健康中心设有私人健身房、全套水疗中心以及专业的私人按摩治疗师, 确保您享受到极致的放松体验。

# 宽敞的开放式起居空间

尽享极致休憩体验

开放式起居空间以现代风格设计,拥有全景落地窗、玻璃屋顶、宽大舒适的沙发环绕、 开放式壁炉,山间乡村和马特宏峰的美景一览无余。

我们的特色订制家具与精心甄选的艺术品收藏完美提升了整体空间。

图书馆备有更多的炉边座位,适合在山上度过漫长的一天之后来这里放松身心。

朝南的大露台全年都沐浴在阳光中,同时享有采尔马特最绚烂的风景之一。

站在高处、目力所及处即是迷人的采尔马特小镇、 三处风格各异的滑雪区以及马特宏峰瞬息万变的壮美景象。

#### 卧室套房

尽享极致睡眠体验

别墅拥有五间设计独特的卧室套房,每一间都设有全景落地窗、 豪华双人卧床、套房、活动休息区和衣帽间,同时,每一间套房都享有无敌景观。

> 所有套房都配备了数字环绕音响及蓝牙连接的高清电影电视。 照明、窗帘及视听都可以通过远程轻松控制。

套房内浴室提供ESPA®美容及护肤产品,并备有名牌毛绒浴袍和浴巾。

每个房间都配备吹风机和直发器,淋浴房采用花洒喷淋系统, 可针对局部喷水唤醒肌体。

# 健康中心

健康中心能将格调与松弛完美融合,重塑您的内在平衡与内心的平静。

您可以享受干蒸芬兰浴、湿蒸瑞典桑拿浴或选择土耳其浴享受生物蒸汽桑拿, 另有室内/室外泡泡浴和喷涌池水疗浴缸可供选择,放松身心。

健身区配备先进的TechnoGym®设备,具有集成电视和蓝牙连接功能。 在强力淋浴中结束锻炼,让肌体迅速恢复活力。

健康中心能将格调与松弛完美融合, 重塑您的内在平衡与内心的平静。