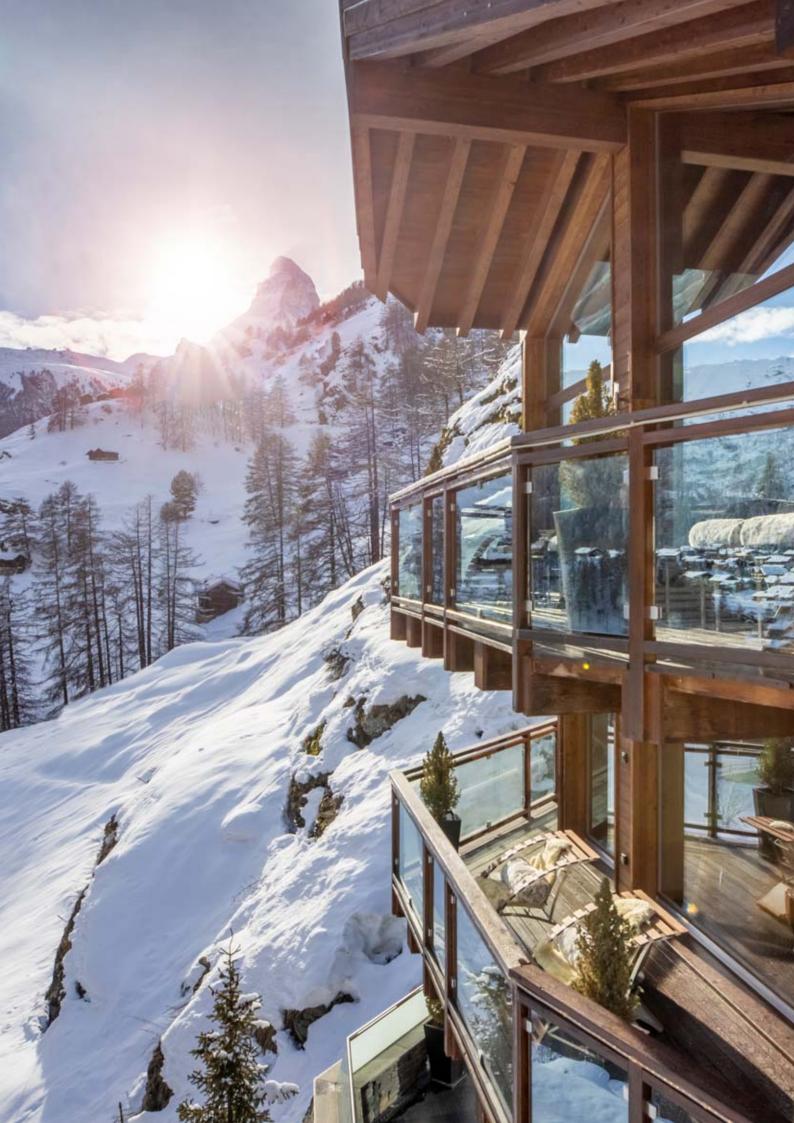

# 体验壮丽景色

享受采尔马特的美景

无论白天还是黑夜,都可以在高耸的马特宏峰和群峰环绕间沉浸其中, 抬头仰望是山巅云间的绝美天空景象,低头俯瞰是迷人的采尔马特小镇。

在宽敞的玻璃屋顶起居室里,可以去露台或者休息区放松身心, 在艺术画廊套房的星空下小憩。

从地面延伸至天花板的全景落地窗 为您捕捉采尔马特无与伦比的景致和绚烂变幻的四季色彩。

# 宽敞的开放式起居空间

尽享极致休憩体验

开放式起居空间以现代风格设计,拥有全景落地窗、玻璃屋顶、宽大舒适的沙发环绕、 开放式壁炉,山间乡村和马特宏峰的美景一览无余。

我们的特色订制家具与精心甄选的艺术品收藏完美提升了整体空间。

图书馆备有更多的炉边座位,适合在山上度过漫长的一天之后来这里放松身心。

朝南的大露台全年都沐浴在阳光中,同时享有采尔马特最绚烂的风景之一。

站在高处、目力所及处即是迷人的采尔马特小镇、 三处风格各异的滑雪区以及马特宏峰瞬息万变的壮美景象。