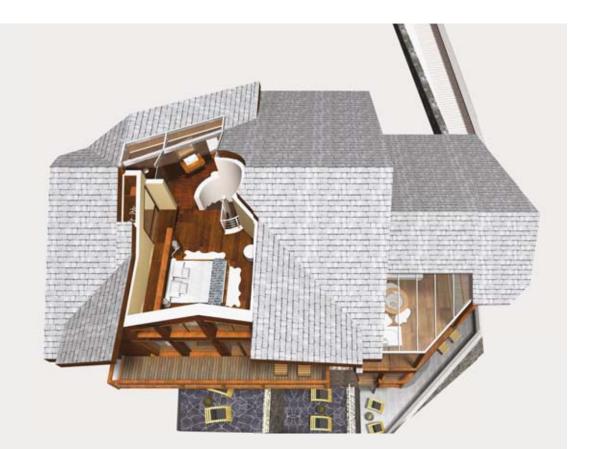

72.5平米 71.09平米

3D户型图非实景图,仅作参考

61.90平米

二楼 室内总面积 户外总面积

137.22平米 40.55平米

三楼 室内总面积 户外总面积

141.36平米 23.26平米

四楼 室内总面积 户外总面积

90.11平米 10.76平米

顶层 室内总面积

34.47平米

整栋别墅室内总面积 整栋别墅户外总面积 整栋别墅总体面积 (除隧道) 684.09平米 136.57平米 820.66平米

3D户型图非实景图,仅作参考