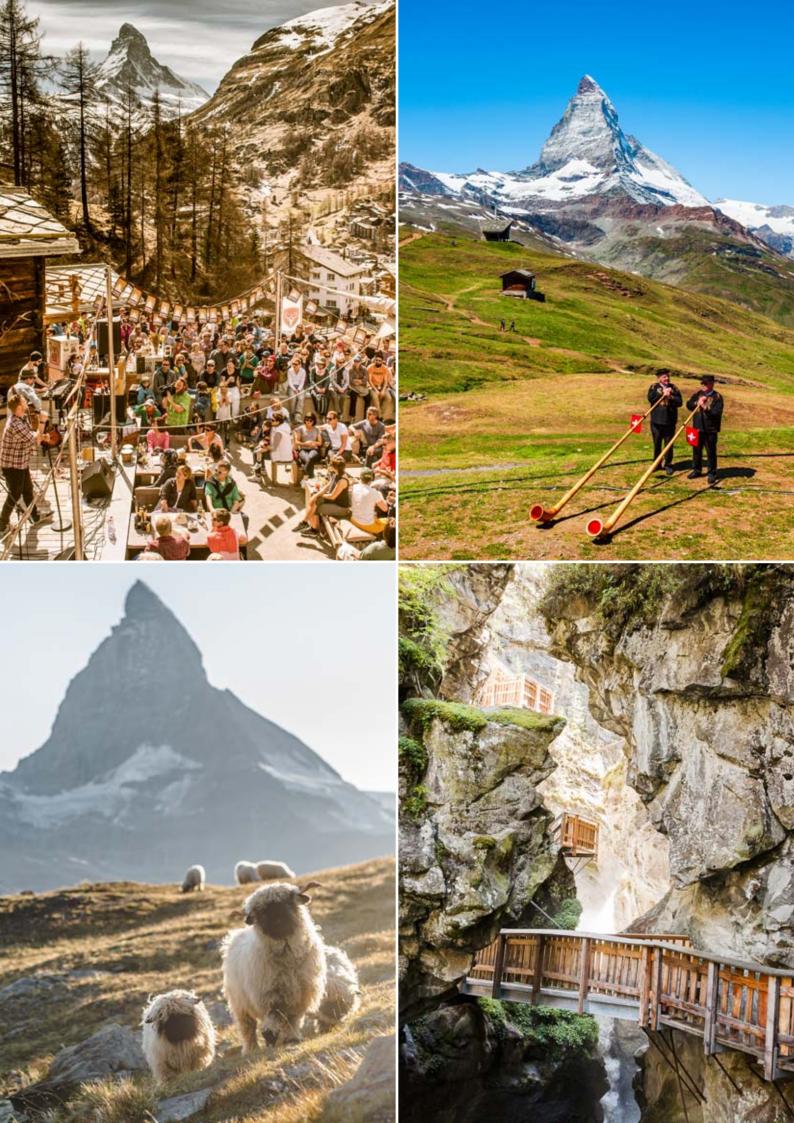

• 在千年冰川中滑雪

- •世界上最大的黑鼻羊羊群适合亲子
  - 先进的升降基础设施
- •世界著名的采尔马特空中直升机公司的所在地
  - 欧洲最高的雪橇滑道
- •世界上最高的冰川天堂、冰晶、冰雕和滑冰天堂
  - 杜富尔峰:瑞士最高山峰
  - 马特宏峰: 全球被拍摄次数最多的山峰

### 享受冬季

在采尔马特体验冬天的魔力

滑雪

- 单板滑雪
- 冬季远足
- 滑雪游览
- 雪鞋行走
- 滑翔伞
- 直升机滑雪
- 围绕马特宏峰和周边4000米群峰环绕式直升机游览

雪橇

• 滑冰、冰球和冰壶

• 美食之旅

• 数不尽的文化和音乐节庆活动

- 飞钓
- 在马特宏峰高尔夫俱乐部打高尔夫球

滑水

- 网球
- 参观冰川天堂和戈尔纳峡谷

• 直升机游览

- 在山间小屋过夜
  - 拜访黑鼻羊
    - 美食之旅

•数不尽的文化和音乐节庆活动