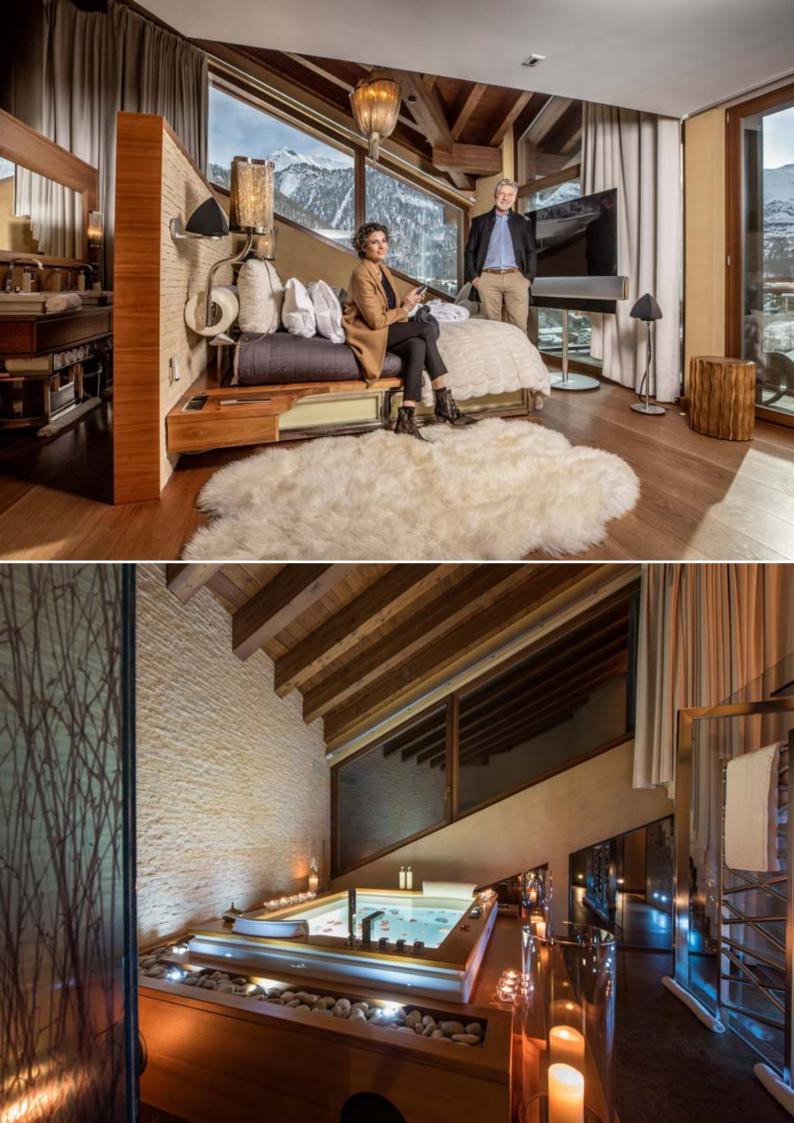

#### 卧室套房

尽享极致睡眠体验

别墅拥有五间设计独特的卧室套房,每一间都设有全景落地窗、 豪华双人卧床、套房、活动休息区和衣帽间,同时,每一间套房都享有无敌景观。

> 所有套房都配备了数字环绕音响及蓝牙连接的高清电影电视。 照明、窗帘及视听都可以通过远程轻松控制。

套房内浴室提供ESPA®美容及护肤产品,并备有名牌毛绒浴袍和浴巾。

每个房间都配备吹风机和直发器,淋浴房采用花洒喷淋系统, 可针对局部喷水唤醒肌体。

大师经典套房配有一个巨型私密水疗浴缸,设有化妆间和步入式衣柜。 卧躺在床上就能够欣赏到马特宏峰的壮丽景色。

# 健康中心

健康中心能将格调与松弛完美融合,重塑您的内在平衡与内心的平静。

您可以享受干蒸芬兰浴、湿蒸瑞典桑拿浴或选择土耳其浴享受生物蒸汽桑拿, 另有室内/室外泡泡浴和喷涌池水疗浴缸可供选择,放松身心。

健身区配备先进的TechnoGym®设备,具有集成电视和蓝牙连接功能。 在强力淋浴中结束锻炼,让肌体迅速恢复活力。

健康中心能将格调与松弛完美融合, 重塑您的内在平衡与内心的平静。