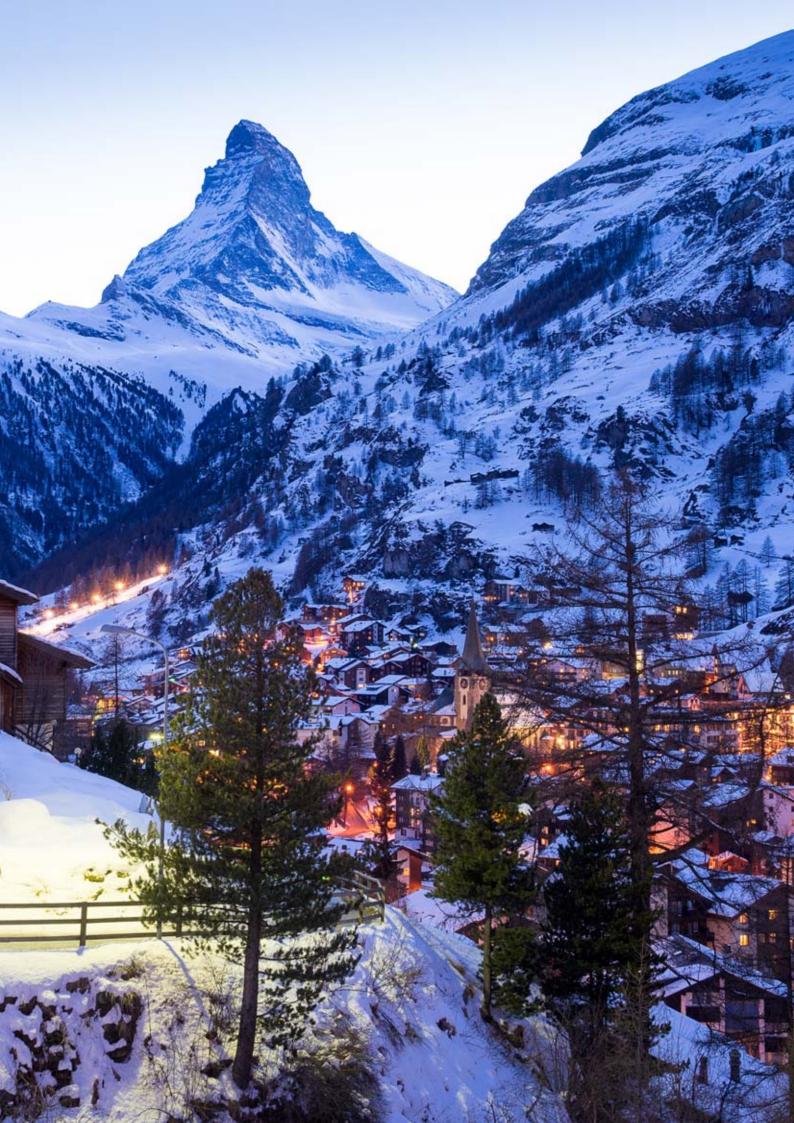

## 采尔马特

非凡与美妙并行

采尔马特坐落在阿尔卑斯山的核心区域, 由38座海拔超过4000米的雄伟山峰绵延环绕, 其中最高峰是瑞士引以为傲的象征"欧洲山王"马特宏峰。

位于海拔1620米的采尔马特是一座无燃油汽车污染的环保之城, 全年每个季节都适合前往,是世界一流的度假胜地。

> 绕过马特山谷奔流的瀑布和陡峭绝美的峡谷之后, 即可抵达采尔马特,感受这里的美妙体验。