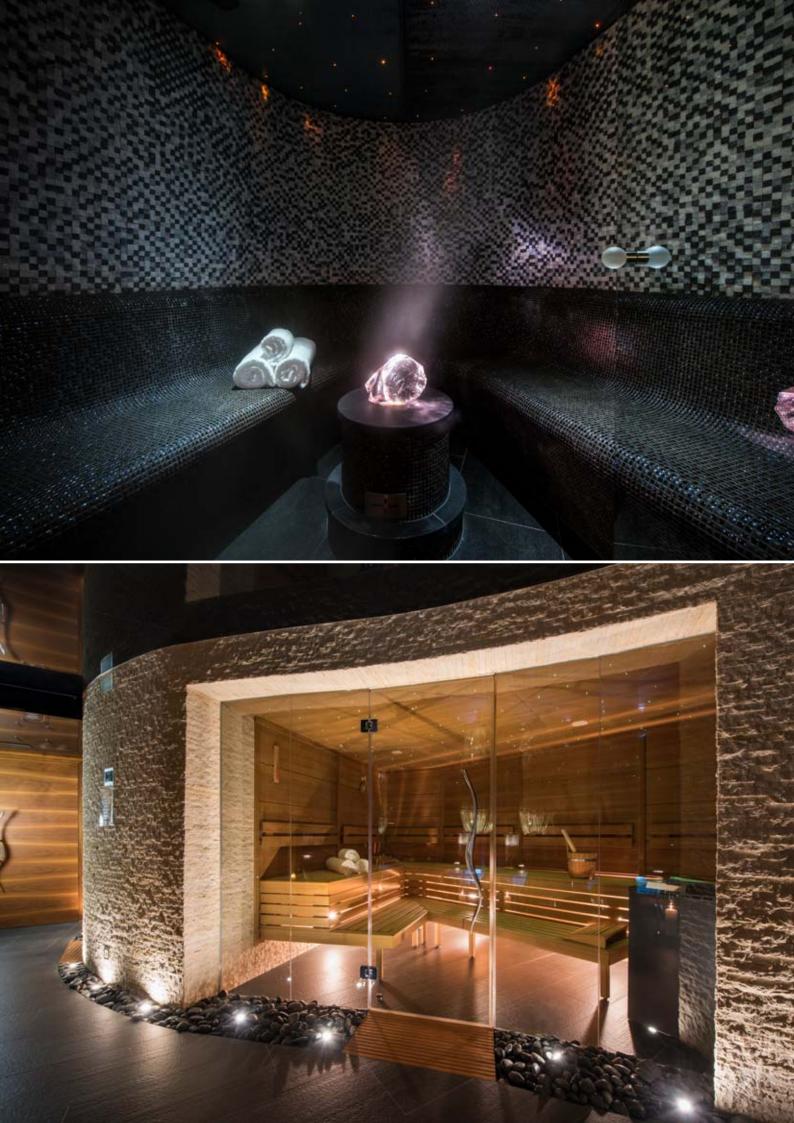

# 健康中心

健康中心能将格调与松弛完美融合,重塑您的内在平衡与内心的平静。

您可以享受干蒸芬兰浴、湿蒸瑞典桑拿浴或选择土耳其浴享受生物蒸汽桑拿, 另有室内/室外泡泡浴和喷涌池水疗浴缸可供选择,放松身心。

健身区配备先进的TechnoGym®设备,具有集成电视和蓝牙连接功能。 在强力淋浴中结束锻炼,让肌体迅速恢复活力。

健康中心能将格调与松弛完美融合, 重塑您的内在平衡与内心的平静。