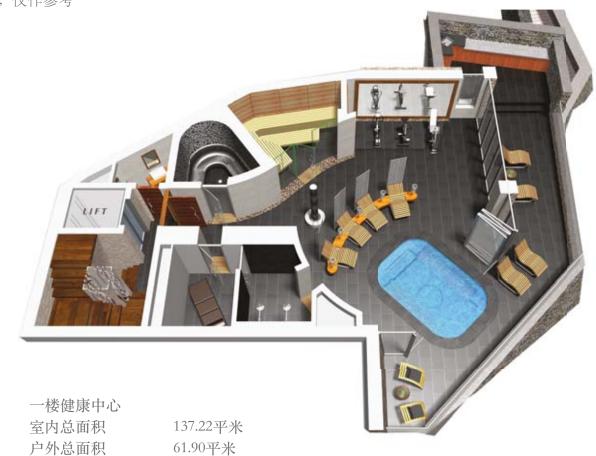

# 健康中心

健康中心能将格调与松弛完美融合,重塑您的内在平衡与内心的平静。

您可以享受干蒸芬兰浴、湿蒸瑞典桑拿浴或选择土耳其浴享受生物蒸汽桑拿, 另有室内/室外泡泡浴和喷涌池水疗浴缸可供选择,放松身心。

健身区配备先进的TechnoGym®设备,具有集成电视和蓝牙连接功能。 在强力淋浴中结束锻炼,让肌体迅速恢复活力。

健康中心能将格调与松弛完美融合, 重塑您的内在平衡与内心的平静。

72.5平米 71.09平米

3D户型图非实景图,仅作参考

61.90平米

二楼 室内总面积 户外总面积

137.22平米 40.55平米

三楼 室内总面积 户外总面积

141.36平米 23.26平米

四楼 室内总面积 户外总面积